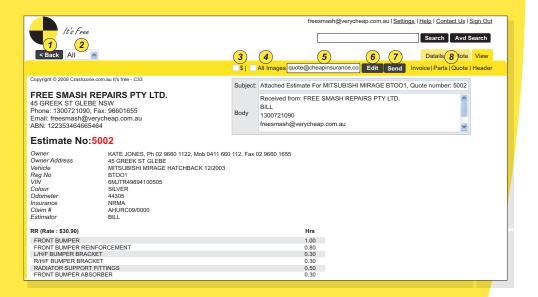

- 1 Back
  Click on the back button to move to the detail page
- 2 Supplementary Quotes
  Click on the supplementary quote
  box to view additional quotes
- 3 Dollar Sign \$
  Tick the dollar box to change the quote into dollar format
- 4 All Images
  Tick all images box to send vehicle
  images with the quote via email

- 5 Email Address
  Type the email address that the quote will be sent to
- 6 Edit
  Click the edit button to adjust subject or message of the email
- 7 Send
  Click the send button to email the quote
- 8 Invoice, Parts, Quote and Header Click on the different icons to view the invoice, parts list, quote, and header sheet