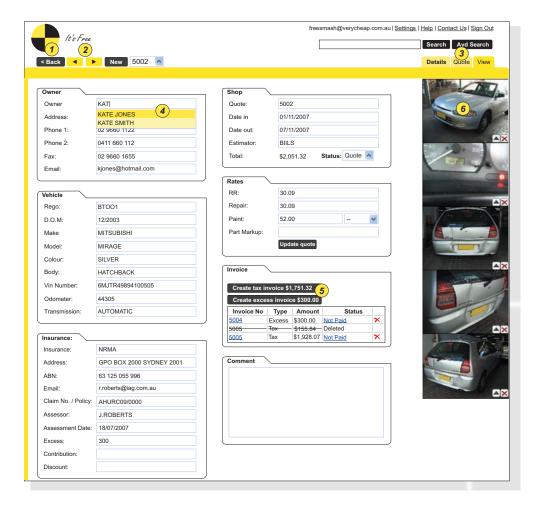

- 1 Back
  Click on the back button to return to the previous page
- 2 Next & Previous Quote
  Click on the next and previous arrows
  to scroll through quotes
- Detail, Quote and View Tabs
  Click on detail tab to view quote details,
  click on the quote tab to edit quote,
  click on the view tab to view the quote

4 AutoComplete

Type the first letters, and choose the owner from autocomplete list, which will then complete all fields with details

- 5 Invoicing
  Click on the tax invoice or excess invoice button to create invoices
- Move the mouse over the image to display a larger image. Click on image to lock and unlock