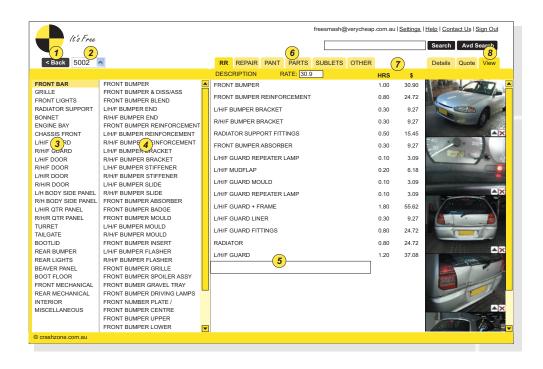

- Back
   Click on the back button to move to the detail page
- 2 Supplementary Quotes
  Click on this box to add additional
  quotes to original eg. new or 1.1,1.2...
- 3 Vehicle Repair Area
  Select from the left hand column
  chosen repair area to create
  choice list in adjoining column
- 4 Choice List
  Choose from the following choice
  list item descriptions

- Quote Editing
  Add any unlisted item manually
- Quote Tabs
  Click on the tab to edit RR, Repair,
  Paint, Parts, Sublet, or Other
- 7 HRS / \$
  Click on HRS to write the quote in hours or click on \$ to write the quote in dollars
- View Tab
   Click the view tab to view the quote