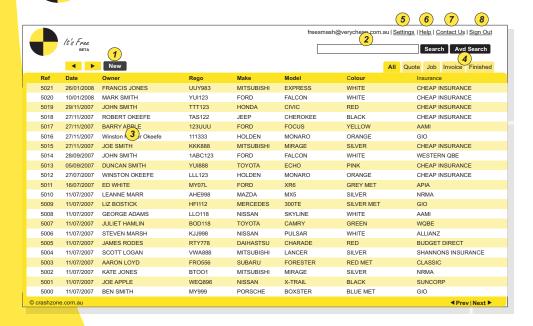

## **Crashzone Quick Reference**

- New Quote Button
  Click on the new quote button to create a new quote
- 2 Searching
  To search for a quote type in any key word eg. quote #, owner, rego, make, model, colour, insurance or invoice #
- Open Quote
  Click on any quote listed to open
  quote to the detail page
- 4 Current Repair Status
  Search by job status eg. still a quote
  or ready to invoice

- 5 Settings
  Click on the settings link to open settings page
- 6 Help
  Click on help for more information
- Contact Us Click on the contact us link to open the Crashzone support page
- 8 Sign Out
  Click on sign out to end session
  securely